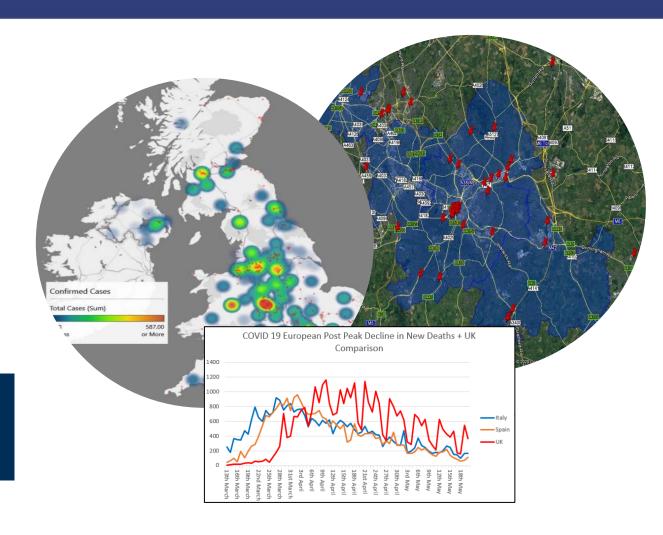

### Global Pandemic

- Tracking cases, deaths and hospital capacity
- Reporting on policy changes
- Mapping trends and regional lockdowns
- Preparing our customers for a return to normal

Adapting the skills of intelligence teams to meet new demands