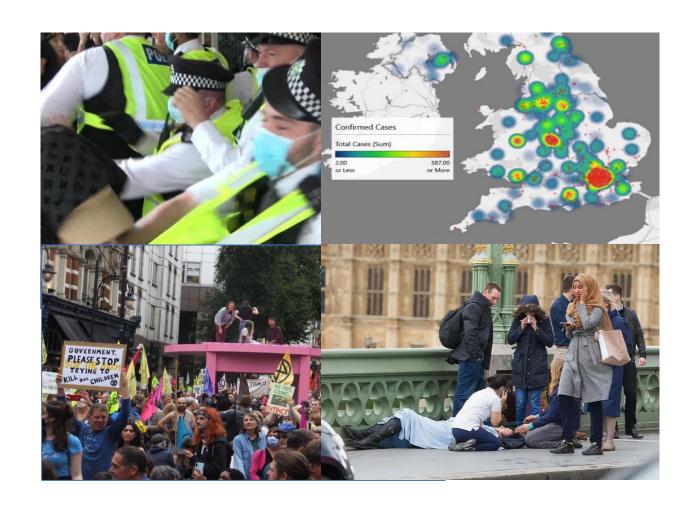

### Global Pandemic

- Tracking cases, deaths and hospital capacity
- Reporting on policy changes
- Mapping trends and regional lockdowns
- Preparing our customers for a return to normal

Adapting the skills of intelligence teams to meet new demands